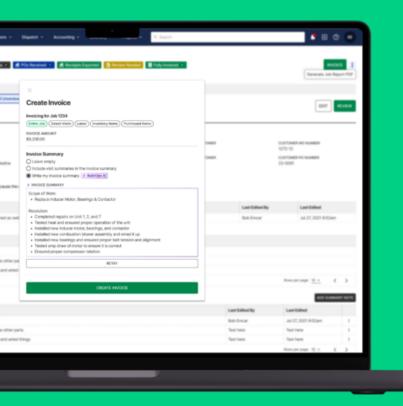

# TRANSFORM INVOICES FROM TIME SINK TO MONEY SAVER

**Before AI**: Lost hours and error-prone invoices mean lost revenue.

**After Al**: Instant, precise summaries free up hours for profitable work, reducing time wasted on mundane tasks.

### Add Summary SIT SUMMARY It #2 has compressor number 2 grounded and also s one condenser fan motor not working. I <u>covered</u> the indenser fan motor blade exhaust with two trash bags allow the system to run with three condenser fan tors and two compressors. Unit #2 is working at 2/3 its cooling capacity. To fix unit #2, we need to replace following parts: one condenser fan motor, capacitor, a blade; one compressor, filter drier, and four intractors.